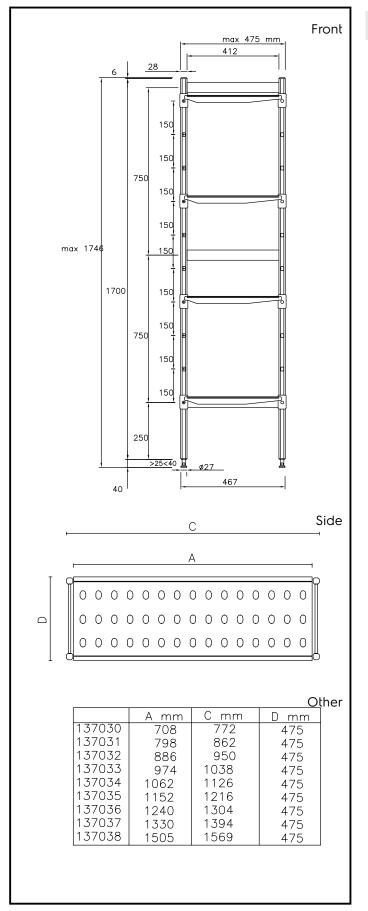

### Key Information:

| External dimensions, Width:  |         |  |
|------------------------------|---------|--|
| 137031 (BLS862)              | 862 mm  |  |
| External dimensions, Depth:  | 475 mm  |  |
| External dimensions, Height: | 1700 mm |  |
| Max loading weight:          | 1000 kg |  |
| Net weight:                  | 19 kg   |  |
| Uprights                     | 2       |  |