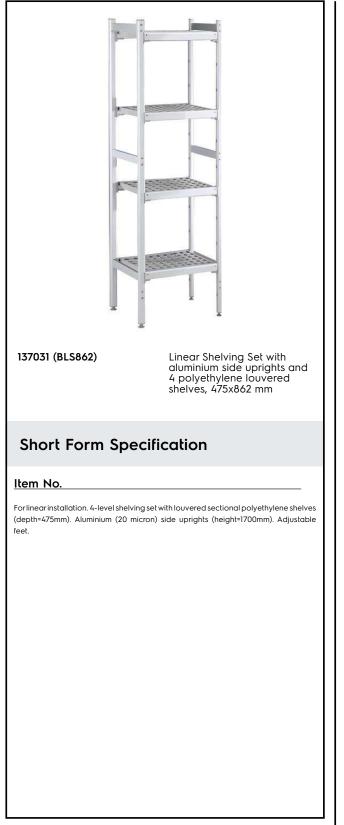

# Electrolux PROFESSIONAL

Stainless Steel Preparation 475x862 mm Aluminum Linear Units

| ITEM #  | <br> | <br> |
|---------|------|------|
| MODEL # |      |      |
| NAME #  |      |      |
| SIS #   |      | <br> |
| AIA #   |      |      |

#### Construction

- Uprights and shelf frames constructed entirely in anodized aluminium (20 micron).
- Shelves made by section of polyethylene tablets.
- Sectional polyethylene shelves are dishwasher safe.
- 4 tiers.

### Key Information:

| External dimensions, Width:  |         |  |
|------------------------------|---------|--|
| 137031 (BLS862)              | 862 mm  |  |
| External dimensions, Depth:  | 475 mm  |  |
| External dimensions, Height: | 1700 mm |  |
| Max loading weight:          | 1000 kg |  |
| Net weight:                  | 19 kg   |  |
| Uprights                     | 2       |  |